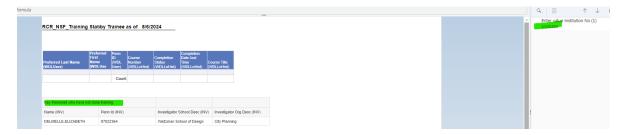

The name of the reports are:

RCR Pending by ORG range: lists all the PennERA records/Increments with a status = RCR Pending for an ORG:

Please let me know if you have any questions or concerns or if I can help with anything else.