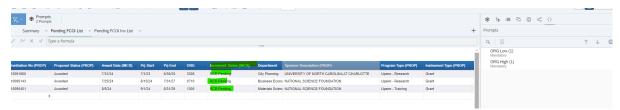

The name of the reports are:

RCR Pending by ORG range: lists all the PennERA records/Increments with a status = RCR Pending for an ORG:

Please let me know if you have any questions or concerns or if I can help with anything else.