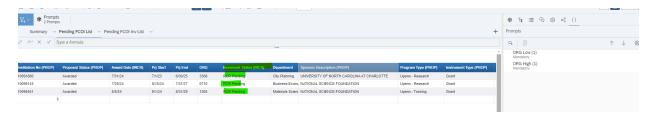

The name of the reports are:

RCR Pending by ORG range: lists all the PennERA records/Increments with a status = RCR Pending for an ORG:

Please let me know if you have any questions or concerns or if I can help with anything else.